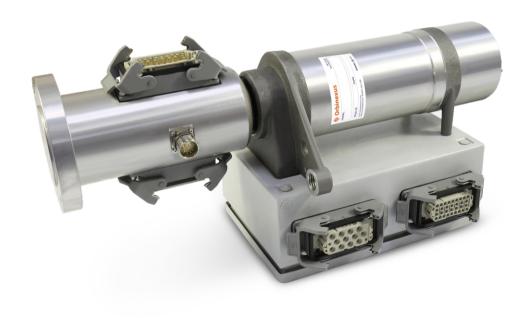

# **Product images**



#### The pictures are for reference only

## BXMF1745-3P-NC16

#### CRRC 1.65MW SERIES FANS

- Each Loop Is Designed With Multi-contact Technology For Reliable And Stable Operation
- Can Transfer Rs485, Can-bus, Profibus, Ethernet And Other Bus Data
- Anti-dust Design, Fully Meet The Dust Requirements In Desert Use
- Standard Flange Configuration, Can Be Well Matched With The Fan Of Each Manufacturer
- Optional Temperature Control System, Fully Adapted To A Variety Of Harsh Operating Environments
- Designed In Accordance With Military-grade Vibration Standards, Fully Adapted To The Vibration Environment Of The Fan
- Imported Contact Materials, Military Grade Plating, Long Wear Life, Low Contact Resistance
- Standard Aluminum Case And Housing

## **Product images**



#### The pictures are for reference only

## BXMF1746-5P-YJ15

## **ENVISION 1.5MW SERIES FAN**

- Each Loop Is Designed With Multi-contact Technology For Reliable And Stable Operation
- Can Transfer Rs485, Can-bus, Profibus, Ethernet And Other Bus Data
- Anti-dust Design, Fully Meet The Dust Requirements In Desert Use
- Standard Flange Configuration, Can Be Well Matched With The Fan Of Each Manufacturer
- Optional Temperature Control System, Fully Adapted To A Variety Of Harsh Operating Environments
- Designed In Accordance With Military-grade Vibration Standards, Fully Adapted To The Vibration Environment Of The Fan
- Imported Contact Materials, Military Grade Plating, Long Wear Life, Low Contact Resistance
- Standard Aluminum Case And Housing

## **Product images**



#### The picture