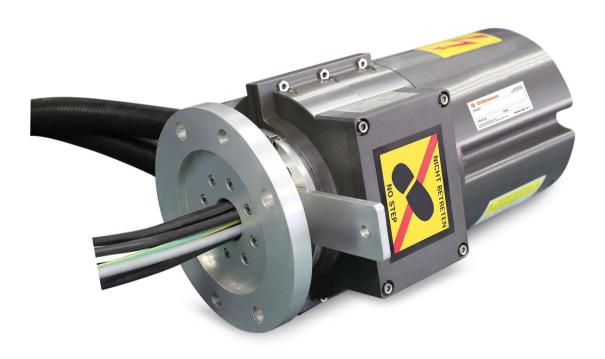

## BXMF1721-5P-SS15

#### SUZLON 1.5MW SERIES FAN

- Each Loop Is Designed With Multi-contact Technology For Reliable And Stable Operation
- Can Transfer Rs485, Can-bus, Profibus, Ethernet And Other Bus Data
- Anti-dust Design, Fully Meet The Dust Requirements In Desert Use
- Standard Flange Configuration, Can Be Well Matched With The Fan Of Each Manufacturer
- Optional Temperature Control System, Fully Adapted To A Variety Of Harsh Operating Environments
- Designed In Accordance With Military-grade Vibration Standards, Fully Adapted To The Vibration Environment Of The Fan
- Imported Contact Materials, Military Grade Plating, Long Wear Life, Low Contact Resistance
- Standard Aluminum Case And Housing