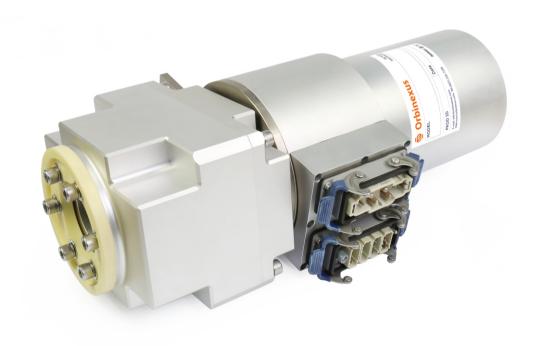

## BXMF1704-5P-XD1.5/2.0

### XEMC 1.5MW/2.0MW SERIES FAN

- Each Loop Is Designed With Multi-contact Technology For Reliable And Stable Operation
- Can Transfer Rs485, Can-bus, Profibus, Ethernet And Other Bus Data
- Anti-dust Design, Fully Meet The Dust Requirements In Desert Use
- Standard Flange Configuration, Can Be Well Matched With The Fan Of Each Manufacturer
- · Optional Temperature Control System, Fully Adapted To A Variety Of Harsh Operating Environments
- Designed In Accordance With Military-grade Vibration Standards, Fully Adapted To The Vibration Environment Of The Fan
- Imported Contact Materials, Military Grade Plating, Long Wear Life, Low Contact Resistance
- Standard Aluminum Case And Housing