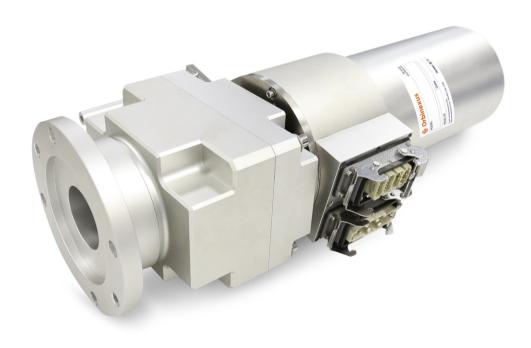

## BXMF1736-3P-HR15

### SINOVEL 1.5MW SERIES FAN

- Each Loop Is Designed With Multi-contact Technology For Reliable And Stable Operation
- Can Transfer Rs485, Can-bus, Profibus, Ethernet And Other Bus Data
- Anti-dust Design, Fully Meet The Dust Requirements In Desert Use
- Standard Flange Configuration, Can Be Well Matched With The Fan Of Each Manufacturer
- · Optional Temperature Control System, Fully Adapted To A Variety Of Harsh Operating Environments
- Designed In Accordance With Military-grade Vibration Standards, Fully Adapted To The Vibration Environment Of The Fan
- Imported Contact Materials, Military Grade Plating, Long Wear Life, Low Contact Resistance
- Standard Aluminum Case And Housing