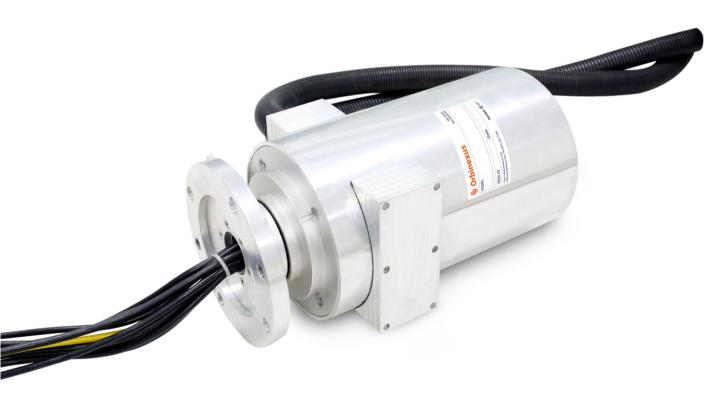

## BXMF1700-5P-HR1.5

### SINOVEL 1.5MW SERIES FAN

- Each Loop Is Designed With Multi-contact Technology For Reliable And Stable Operation
- Can Transfer Rs485, Can-bus, Profibus, Ethernet And Other Bus Data
- Anti-dust Design, Fully Meet The Dust Requirements In Desert Use
- Standard Flange Configuration, Can Be Well Matched With The Fan Of Each Manufacturer
- Optional Temperature Control System, Fully Adapted To A Variety Of Harsh Operating Environments
- Designed In Accordance With Military-grade Vibration Standards, Fully Adapted To The Vibration Environment Of The Fan
- Imported Contact Materials, Military Grade Plating, Long Wear Life, Low Contact Resistance
- Standard Aluminum Case And Housing