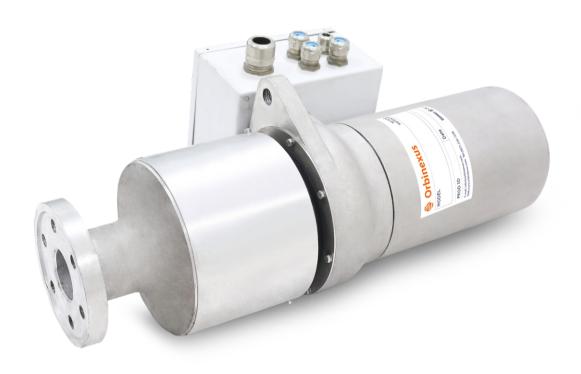

oduct images**



#### The pictures are for reference only

## BXMF1746-5P-YJ21

#### **ENVISION 2.1MW SERIES FAN**

- Each Loop Is Designed With Multi-contact Technology For Reliable And Stable Operation
- Can Transfer Rs485, Can-bus, Profibus, Ethernet And Other Bus Data
- Anti-dust Design, Fully Meet The Dust Requirements In Desert Use
- Standard Flange Configuration, Can Be Well Matched With The Fan Of Each Manufacturer
- Optional Temperature Control System, Fully Adapted To A Variety Of Harsh Operating Environments
- Designed In Accordance With Military-grade Vibration Standards, Fully Adapted To The Vibration Environment Of The Fan
- Imported Contact Materials, Military Grade Plating, Long Wear Life, Low Contact Resistance
- Standard Aluminum Case And Housing

## **Product images**



#### The pictures are for reference only

## BXMF1746-5P-YJ23

### **ENVISION 2.3MW SERIES FAN**

- Each Loop Is Designed With Multi-contact Technology For Reliable And Stable Operation
- Can Transfer Rs485, Can-bus, Profibus, Ethernet And Other Bus Data
- Anti-dust Design, Fully Meet The Dust Requirements In Desert Use
- Standard Flange Configuration, Can Be Well Matched With The Fan Of Each Manufacturer
- Optional Temperature Control System, Fully Adapted To A Variety Of Harsh Operating Environments
- Designed In Accordance With Military-grade Vibration Standards, Fully Adapted To The Vibration Environment Of The Fan
- Imported Contact Materials, Military Grade Plating, Long Wear Life, Low Contact Resistance
- Standard Aluminum Case And Housing

## **Product images**



#### The pictur