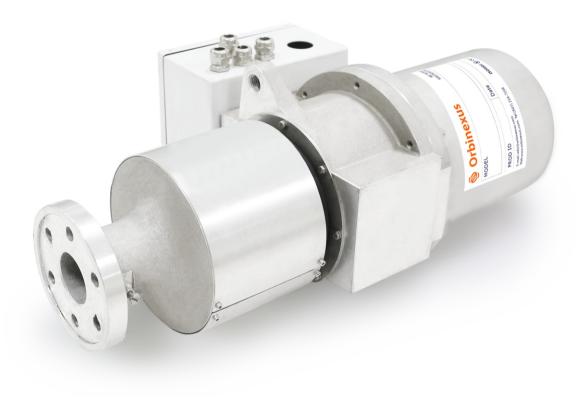

roduct images**



#### The pictures are for reference only

## BXMF1746-5P-YJ23

### **ENVISION 2.3MW SERIES FAN**

- Each Loop Is Designed With Multi-contact Technology For Reliable And Stable Operation
- Can Transfer Rs485, Can-bus, Profibus, Ethernet And Other Bus Data
- Anti-dust Design, Fully Meet The Dust Requirements In Desert Use
- Standard Flange Configuration, Can Be Well Matched With The Fan Of Each Manufacturer
- Optional Temperature Control System, Fully Adapted To A Variety Of Harsh Operating Environments
- Designed In Accordance With Military-grade Vibration Standards, Fully Adapted To The Vibration Environment Of The Fan
- Imported Contact Materials, Military Grade Plating, Long Wear Life, Low Contact Resistance
- Standard Aluminum Case And Housing

## **Product images**



#### The pictures are for reference only

## MOFLON MF SERIES WIND TURBINE PITCHING SLIP RING FEATURES

## 1. Good lightning protection measures

Lightning protection: A surge protector is installed in the circuit. It could limit the instantaneous over-voltage of the power line and the signal transmission line to the voltage range that the equipment or system can withstand, or to discharge a powerful lightning current into the ground to protect the protected equipment or systems are not subject to shock.



## 2. Easy and simple to install

Easy to install: The slip ring and the rotor outlet are equipped with connectors. When installing, only the corresponding connectors need to be docked to complete the line connection.

## 3. Stable transmission of control signal and communication sign