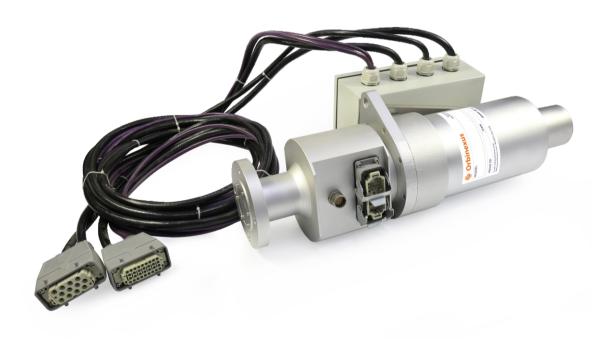

## BXMF1700-5P-HR1.5

### SINOVEL 1.5MW SERIES FAN

- Each Loop Is Designed With Multi-contact Technology For Reliable And Stable Operation
- Can Transfer Rs485, Can-bus, Profibus, Ethernet And Other Bus Data
- Anti-dust Design, Fully Meet The Dust Requirements In Desert Use
- Standard Flange Configuration, Can Be Well Matched With The Fan Of Each Manufacturer
- Optional Temperature Control System, Fully Adapted To A Variety Of Harsh Operating Environments
- Designed In Accordance With Military-grade Vibration Standards, Fully Adapted To The Vibration Environment Of The Fan
- Imported Contact Materials, Military Grade Plating, Long Wear Life, Low Contact Resistance
- Standard Aluminum Case And Housing