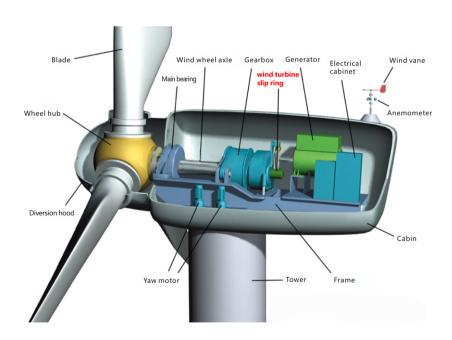

## Sketch diagram of wind Turbine slip ring

# **BXMF SERIES**WIND TURBINE PITCHING SLIP RING

BXMF series wind turbine pitching slip ring is specially designed for the 1.25-6MW wind turbine. It is also specially designed to meet the special slip ring of wind turbine generation system with high reliability. The imported materials are equipped with advanced production equipment and various performance testing systems for wind turbine slip rings, so that orbinexus wind turbine slip rings have good low temperature resistance, high humidity, sand resistance, corrosion resistance, impact resistance, vibration resistance and stable performance. With no maintenance and other features, the service life can reach 20 years or hundreds of millions of revolutions. Options include cable length, connection, encoder model, low voltage + data transfer, high voltage current 300A.