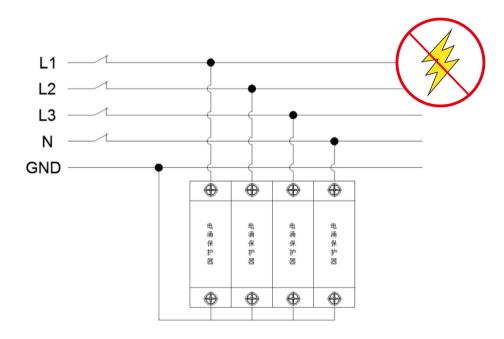

## 1. Good lightning protection measures

Lightning protection: A surge protector is installed in the circuit. It could limit the instantaneous over-voltage of the power line and the signal transmission line to the voltage range that the equipment or system can withstand, or to discharge a powerful lightning current into the ground to protect the protected equipment or systems are not subject to shock.