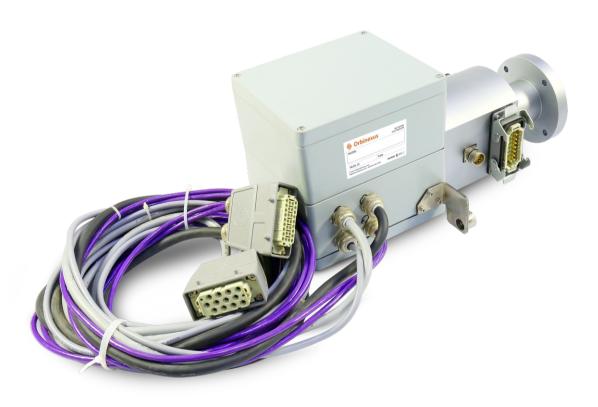

## BXMF1704-5P-XD1.5/2.0

### XEMC 1.5MW/2.0MW SERIES FAN

- Each Loop Is Designed With Multi-contact Technology For Reliable And Stable Operation
- Can Transfer Rs485, Can-bus, Profibus, Ethernet And Other Bus Data
- Anti-dust Design, Fully Meet The Dust Requirements In Desert Use
- Standard Flange Configuration, Can Be Well Matched With The Fan Of Each Manufacturer
- · Optional Temperature Control System, Fully Adapted To A Variety Of Harsh Operating Environments
- Designed In Accordance With Military-grade Vibration Standards, Fully Adapted To The Vibration Environment Of The Fan
- Imported Contact Materials, Military Grade Plating, Long Wear Life, Low Contact Resistance
- Standard Aluminum Case And Housing