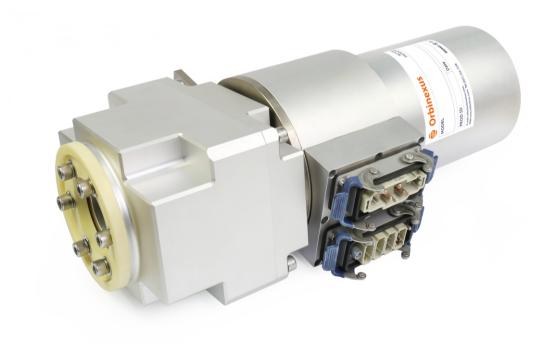

## BXMF1721-5P-SS15

#### SUZLON 1.5MW SERIES FAN

- Each Loop Is Designed With Multi-contact Technology For Reliable And Stable Operation
- Can Transfer Rs485, Can-bus, Profibus, Ethernet And Other Bus Data
- Anti-dust Design, Fully Meet The Dust Requirements In Desert Use
- Standard Flange Configuration, Can Be Well Matched With The Fan Of Each Manufacturer
- Optional Temperature Control System, Fully Adapted To A Variety Of Harsh Operating Environments
- Designed In Accordance With Military-grade Vibration Standards, Fully Adapted To The Vibration Environment Of The Fan
- Imported Contact Materials, Military Grade Plating, Long Wear Life, Low Contact Resistance
- Standard Aluminum Case And Housing