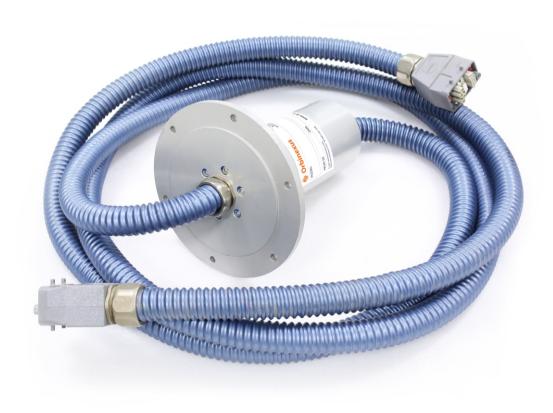

duct images**



#### The pictures are for reference only

## BXMF1744-5P-JF15

### **GOLDWIND 1.5MW SERIES FAN**

- Each Loop Is Designed With Multi-contact Technology For Reliable And Stable Operation
- Can Transfer Rs485, Can-bus, Profibus, Ethernet And Other Bus Data
- Anti-dust Design, Fully Meet The Dust Requirements In Desert Use
- Standard Flange Configuration, Can Be Well Matched With The Fan Of Each Manufacturer
- · Optional Temperature Control System, Fully Adapted To A Variety Of Harsh Operating Environments
- Designed In Accordance With Military-grade Vibration Standards, Fully Adapted To The Vibration Environment Of The Fan
- Imported Contact Materials, Military Grade Plating, Long Wear Life, Low Contact Resistance
- Standard Aluminum Case And Housing

## **Product images**



#### The pictures are for reference only

## BXMF1745-3P-NC16

#### CRRC 1.65MW SERIES FANS

- Each Loop Is Designed With Multi-contact Technology For Reliable And Stable Operation
- Can Transfer Rs485, Can-bus, Profibus, Ethernet And Other Bus Data
- Anti-dust Design, Fully Meet The Dust Requirements In Desert Use
- Standard Flange Configuration, Can Be Well Matched With The Fan Of Each Manufacturer
- Optional Temperature Control System, Fully Adapted To A Variety Of Harsh Operating Environments
- Designed In Accordance With Military-grade Vibration Standards, Fully Adapted To The Vibration Environment Of The Fan
- Imported Contact Materials, Military Grade Plating, Long Wear Life, Low Contact Resistance
- Standard Aluminum Case And Housing

## **Product images**



#### The pictures ar