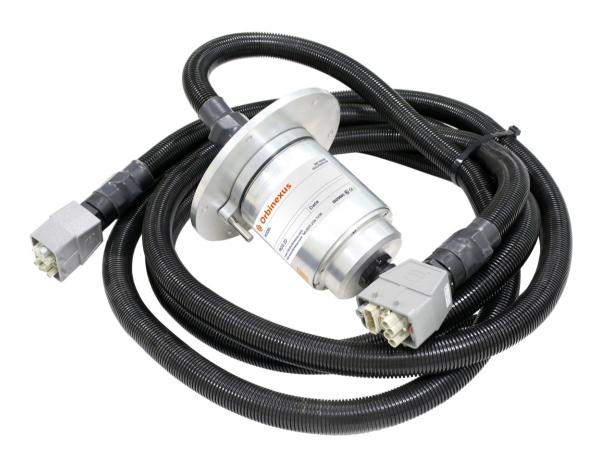

## BXMF1736-3P-HR15

### SINOVEL 1.5MW SERIES FAN

- Each Loop Is Designed With Multi-contact Technology For Reliable And Stable Operation
- Can Transfer Rs485, Can-bus, Profibus, Ethernet And Other Bus Data
- Anti-dust Design, Fully Meet The Dust Requirements In Desert Use
- Standard Flange Configuration, Can Be Well Matched With The Fan Of Each Manufacturer
- · Optional Temperature Control System, Fully Adapted To A Variety Of Harsh Operating Environments
- Designed In Accordance With Military-grade Vibration Standards, Fully Adapted To The Vibration Environment Of The Fan
- Imported Contact Materials, Military Grade Plating, Long Wear Life, Low Contact Resistance
- Standard Aluminum Case And Housing